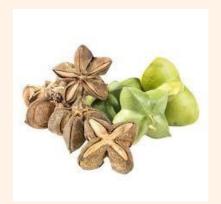

#### Formulated With Inca Oil

An ORGANIC oil extracted from the seed of the Inca plant, is rich in Omega 3, 6 & 9, vitamins A & Eand saturated fats. Inca Oil provides the ionic chemistry that allows Inca Glow to TAME, TREAT and TONE the hair all of one system.