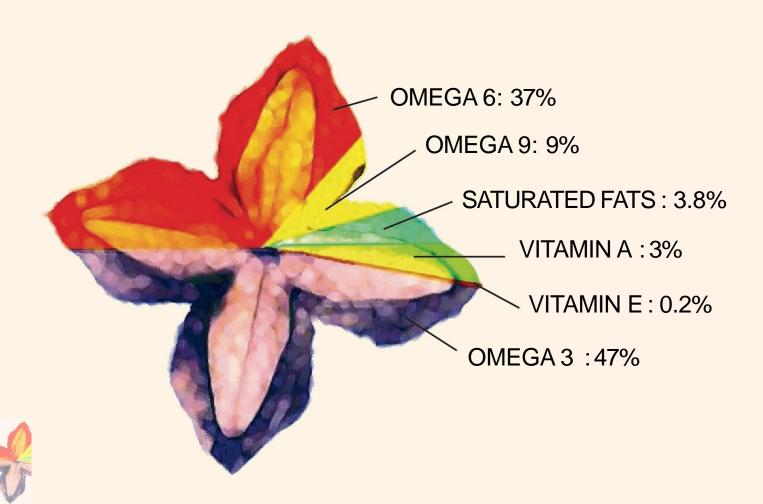

#### Formulated With Inca Oil

An ORGANIC oil extracted from the seed of the Inca plant, is rich in Omega 3, 6 & 9, vitamins A & Eand saturated fats. Inca Oil provides the ionic chemistry that allows Inca Glow to TAME, TREAT and TONE the hair all of one system.