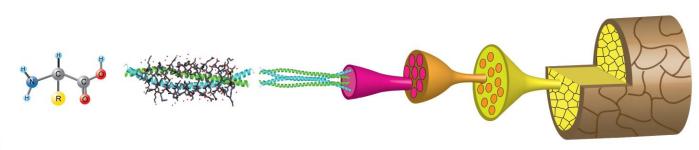

### Non-Keratin System

Inca Glow uses an Amino Acid Complex that allows the product to provide long lasting anti-frizz effect while smoothing and adding shine without the drying and damage sometimes associated with Keratin Straighteners

# Organic Amino Acid Complex INCA OIL:

Mega Omega Oil. Nourishes & replenishes the hair.

### How INCA GLOW works!

- Softens the Hydrogen Bond.
- Reshapes Using the Heat as the Primary Source of Reduction
- Replaces, Does Not Deplete
   Nourishment